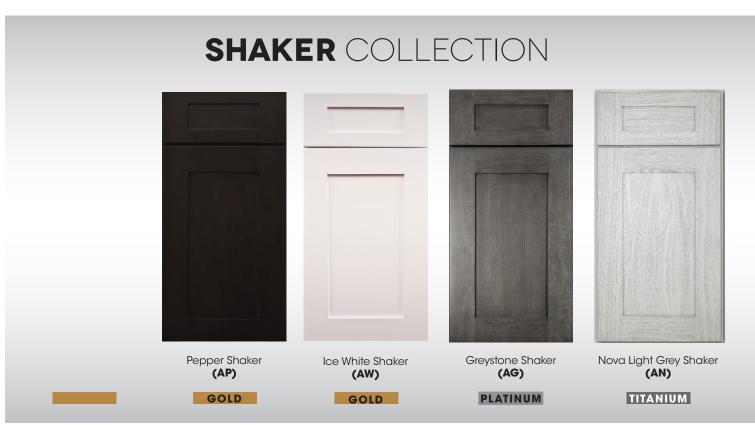

|                        |                                                                                                                                                                     |       |                          |              |                 |                       |                                           | <u>cabin</u>                                                         | etry™                 |  |  |
|------------------------|---------------------------------------------------------------------------------------------------------------------------------------------------------------------|-------|--------------------------|--------------|-----------------|-----------------------|-------------------------------------------|----------------------------------------------------------------------|-----------------------|--|--|
|                        | PLATINUM                                                                                                                                                            |       |                          |              |                 |                       |                                           |                                                                      |                       |  |  |
|                        | MR                                                                                                                                                                  | SB    | GW                       | SL           | TW              | TS                    | AG                                        | AN                                                                   | TG                    |  |  |
| Material               | Solid Birch                                                                                                                                                         |       |                          |              |                 |                       |                                           | Solid Eucalyptus Grandis                                             |                       |  |  |
| Style                  | Full Overlay, butt door                                                                                                                                             |       |                          |              |                 |                       |                                           |                                                                      |                       |  |  |
| Wall & Base            | Raised Square Recessed Square                                                                                                                                       |       |                          |              |                 |                       |                                           | are                                                                  |                       |  |  |
| Front Frame            | 3/4" Solid Birch                                                                                                                                                    |       |                          |              |                 |                       |                                           | 3/4" Solid Eucalyptus<br>Grandis                                     |                       |  |  |
| Door Frame             | 3/4" Solid Birch                                                                                                                                                    |       |                          |              |                 |                       |                                           | 3/4" Solid Eucalyptus<br>Grandis                                     |                       |  |  |
| Door Center            | Solid                                                                                                                                                               | Birch | MDF (to avoid expansion) |              |                 | MDF with maple veneer |                                           | Solid<br>Eucalyptus<br>Grandis<br>(Reversed<br>Raised Door<br>Panel) | Eucalyptus<br>Grandis |  |  |
| Sides (Wall &<br>Base) |                                                                                                                                                                     |       |                          | 1 /2" A_Grac | de plawood with | wood veneer           |                                           |                                                                      |                       |  |  |
| Top & Bottom<br>(Wall) | 1/2" A-Grade plywood with wood veneer                                                                                                                               |       |                          |              |                 |                       |                                           |                                                                      |                       |  |  |
| Bottom (Base)          | 3/8" A-Grade plywood with wood veneer                                                                                                                               |       |                          |              |                 |                       |                                           |                                                                      |                       |  |  |
| Cabinet Interior       |                                                                                                                                                                     |       |                          | Ν            | Matches door co | olor                  |                                           |                                                                      |                       |  |  |
| Back Panel             |                                                                                                                                                                     |       |                          |              |                 |                       | ure Frame recess style<br>I /2" FULL Back |                                                                      |                       |  |  |
| Hinges                 | **Concealed 6-way adjustable soft close door hinges                                                                                                                 |       |                          |              |                 |                       |                                           |                                                                      |                       |  |  |
| Connectors             | Pre-installed, color coated metal clip, won't tarnish                                                                                                               |       |                          |              |                 |                       |                                           |                                                                      |                       |  |  |
| Shelves                | ***3/4" A-Grade plywood with wood veneer (Townsquare Grey (TS) includes metal shelf clips. ALL NEW incoming stock for ALL other styles includes metal shelf clips.) |       |                          |              |                 |                       |                                           |                                                                      |                       |  |  |
| Drawer box             | Solid Wood 17mm (close to 3/4°T)  Drawer bottom 1/2"plywood  Drawer length 21"                                                                                      |       |                          |              |                 |                       |                                           |                                                                      |                       |  |  |
|                        |                                                                                                                                                                     |       |                          |              |                 |                       |                                           |                                                                      |                       |  |  |
|                        |                                                                                                                                                                     |       |                          |              |                 |                       |                                           |                                                                      |                       |  |  |
|                        | Dovetail Construction                                                                                                                                               |       |                          |              |                 |                       |                                           |                                                                      |                       |  |  |
|                        | Natural finish                                                                                                                                                      |       |                          |              |                 |                       |                                           |                                                                      |                       |  |  |
| Drawer Glides          | Undermount, Full extension with soft closing feature                                                                                                                |       |                          |              |                 |                       |                                           |                                                                      |                       |  |  |
| Base Corner            | Wood Corner brackets, with wood I-beam                                                                                                                              |       |                          |              |                 |                       |                                           |                                                                      |                       |  |  |