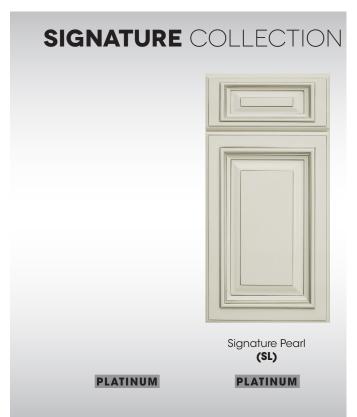

|                        |                                                                                                                                                                     |       |                          |              |                 |                       |                                           | <u>cabin</u>                                                         | etry™                 |  |  |
|------------------------|---------------------------------------------------------------------------------------------------------------------------------------------------------------------|-------|--------------------------|--------------|-----------------|-----------------------|-------------------------------------------|----------------------------------------------------------------------|-----------------------|--|--|
|                        | PLATINUM                                                                                                                                                            |       |                          |              |                 |                       |                                           |                                                                      |                       |  |  |
|                        | MR                                                                                                                                                                  | SB    | GW                       | SL           | TW              | TS                    | AG                                        | AN                                                                   | TG                    |  |  |
| Material               | Solid Birch                                                                                                                                                         |       |                          |              |                 |                       |                                           | Solid Eucalyptus Grandis                                             |                       |  |  |
| Style                  | Full Overlay, butt door                                                                                                                                             |       |                          |              |                 |                       |                                           |                                                                      |                       |  |  |
| Wall & Base            | Raised Square Recessed Square                                                                                                                                       |       |                          |              |                 |                       |                                           | are                                                                  |                       |  |  |
| Front Frame            | 3/4" Solid Birch                                                                                                                                                    |       |                          |              |                 |                       |                                           | 3/4" Solid Eucalyptus<br>Grandis                                     |                       |  |  |
| Door Frame             | 3/4" Solid Birch                                                                                                                                                    |       |                          |              |                 |                       |                                           | 3/4" Solid Eucalyptus<br>Grandis                                     |                       |  |  |
| Door Center            | Solid                                                                                                                                                               | Birch | MDF (to avoid expansion) |              |                 | MDF with maple veneer |                                           | Solid<br>Eucalyptus<br>Grandis<br>(Reversed<br>Raised Door<br>Panel) | Eucalyptus<br>Grandis |  |  |
| Sides (Wall &<br>Base) |                                                                                                                                                                     |       |                          | 1 /2" A_Grac | de plawood with | wood veneer           |                                           |                                                                      |                       |  |  |
| Top & Bottom<br>(Wall) | 1/2" A-Grade plywood with wood veneer                                                                                                                               |       |                          |              |                 |                       |                                           |                                                                      |                       |  |  |
| Bottom (Base)          | 3/8" A-Grade plywood with wood veneer                                                                                                                               |       |                          |              |                 |                       |                                           |                                                                      |                       |  |  |
| Cabinet Interior       |                                                                                                                                                                     |       |                          | Ν            | Matches door co | olor                  |                                           |                                                                      |                       |  |  |
| Back Panel             |                                                                                                                                                                     |       |                          |              |                 |                       | ure Frame recess style<br>I /2" FULL Back |                                                                      |                       |  |  |
| Hinges                 | **Concealed 6-way adjustable soft close door hinges                                                                                                                 |       |                          |              |                 |                       |                                           |                                                                      |                       |  |  |
| Connectors             | Pre-installed, color coated metal clip, won't tarnish                                                                                                               |       |                          |              |                 |                       |                                           |                                                                      |                       |  |  |
| Shelves                | ***3/4" A-Grade plywood with wood veneer (Townsquare Grey (TS) includes metal shelf clips. ALL NEW incoming stock for ALL other styles includes metal shelf clips.) |       |                          |              |                 |                       |                                           |                                                                      |                       |  |  |
| Drawer box             | Solid Wood 17mm (close to 3/4°T)  Drawer bottom 1/2"plywood  Drawer length 21"                                                                                      |       |                          |              |                 |                       |                                           |                                                                      |                       |  |  |
|                        |                                                                                                                                                                     |       |                          |              |                 |                       |                                           |                                                                      |                       |  |  |
|                        |                                                                                                                                                                     |       |                          |              |                 |                       |                                           |                                                                      |                       |  |  |
|                        | Dovetail Construction                                                                                                                                               |       |                          |              |                 |                       |                                           |                                                                      |                       |  |  |
|                        | Natural finish                                                                                                                                                      |       |                          |              |                 |                       |                                           |                                                                      |                       |  |  |
| Drawer Glides          | Undermount, Full extension with soft closing feature                                                                                                                |       |                          |              |                 |                       |                                           |                                                                      |                       |  |  |
| Base Corner            | Wood Corner brackets, with wood I-beam                                                                                                                              |       |                          |              |                 |                       |                                           |                                                                      |                       |  |  |