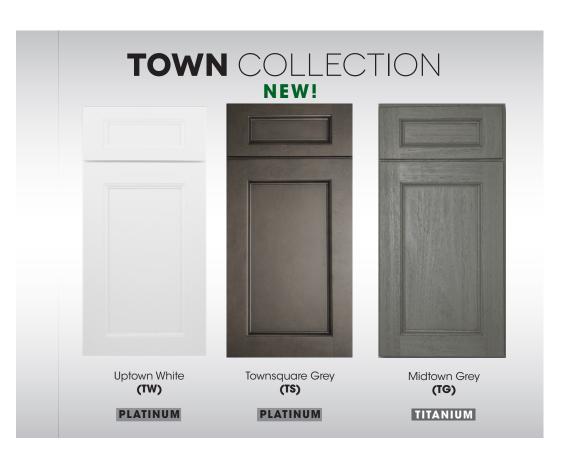

|                        |                                                                                                                                                                     |       |                          |              |                 |                       |                                           | <u>cabin</u>                                                         | etry™                 |  |  |
|------------------------|---------------------------------------------------------------------------------------------------------------------------------------------------------------------|-------|--------------------------|--------------|-----------------|-----------------------|-------------------------------------------|----------------------------------------------------------------------|-----------------------|--|--|
|                        | PLATINUM                                                                                                                                                            |       |                          |              |                 |                       |                                           |                                                                      |                       |  |  |
|                        | MR                                                                                                                                                                  | SB    | GW                       | SL           | TW              | TS                    | AG                                        | AN                                                                   | TG                    |  |  |
| Material               | Solid Birch                                                                                                                                                         |       |                          |              |                 |                       |                                           | Solid Eucalyptus Grandis                                             |                       |  |  |
| Style                  | Full Overlay, butt door                                                                                                                                             |       |                          |              |                 |                       |                                           |                                                                      |                       |  |  |
| Wall & Base            | Raised Square Recessed Square                                                                                                                                       |       |                          |              |                 |                       |                                           | are                                                                  |                       |  |  |
| Front Frame            | 3/4" Solid Birch                                                                                                                                                    |       |                          |              |                 |                       |                                           | 3/4" Solid Eucalyptus<br>Grandis                                     |                       |  |  |
| Door Frame             | 3/4" Solid Birch                                                                                                                                                    |       |                          |              |                 |                       |                                           | 3/4" Solid Eucalyptus<br>Grandis                                     |                       |  |  |
| Door Center            | Solid                                                                                                                                                               | Birch | MDF (to avoid expansion) |              |                 | MDF with maple veneer |                                           | Solid<br>Eucalyptus<br>Grandis<br>(Reversed<br>Raised Door<br>Panel) | Eucalyptus<br>Grandis |  |  |
| Sides (Wall &<br>Base) |                                                                                                                                                                     |       |                          | 1 /2" A_Grac | de plawood with | wood veneer           |                                           |                                                                      |                       |  |  |
| Top & Bottom<br>(Wall) | 1/2" A-Grade plywood with wood veneer                                                                                                                               |       |                          |              |                 |                       |                                           |                                                                      |                       |  |  |
| Bottom (Base)          | 3/8" A-Grade plywood with wood veneer                                                                                                                               |       |                          |              |                 |                       |                                           |                                                                      |                       |  |  |
| Cabinet Interior       |                                                                                                                                                                     |       |                          | Ν            | Matches door co | olor                  |                                           |                                                                      |                       |  |  |
| Back Panel             |                                                                                                                                                                     |       |                          |              |                 |                       | ure Frame recess style<br>I /2" FULL Back |                                                                      |                       |  |  |
| Hinges                 | **Concealed 6-way adjustable soft close door hinges                                                                                                                 |       |                          |              |                 |                       |                                           |                                                                      |                       |  |  |
| Connectors             | Pre-installed, color coated metal clip, won't tarnish                                                                                                               |       |                          |              |                 |                       |                                           |                                                                      |                       |  |  |
| Shelves                | ***3/4" A-Grade plywood with wood veneer (Townsquare Grey (TS) includes metal shelf clips. ALL NEW incoming stock for ALL other styles includes metal shelf clips.) |       |                          |              |                 |                       |                                           |                                                                      |                       |  |  |
| Drawer box             | Solid Wood 17mm (close to 3/4°T)  Drawer bottom 1/2"plywood  Drawer length 21"                                                                                      |       |                          |              |                 |                       |                                           |                                                                      |                       |  |  |
|                        |                                                                                                                                                                     |       |                          |              |                 |                       |                                           |                                                                      |                       |  |  |
|                        |                                                                                                                                                                     |       |                          |              |                 |                       |                                           |                                                                      |                       |  |  |
|                        | Dovetail Construction                                                                                                                                               |       |                          |              |                 |                       |                                           |                                                                      |                       |  |  |
|                        | Natural finish                                                                                                                                                      |       |                          |              |                 |                       |                                           |                                                                      |                       |  |  |
| Drawer Glides          | Undermount, Full extension with soft closing feature                                                                                                                |       |                          |              |                 |                       |                                           |                                                                      |                       |  |  |
| Base Corner            | Wood Corner brackets, with wood I-beam                                                                                                                              |       |                          |              |                 |                       |                                           |                                                                      |                       |  |  |