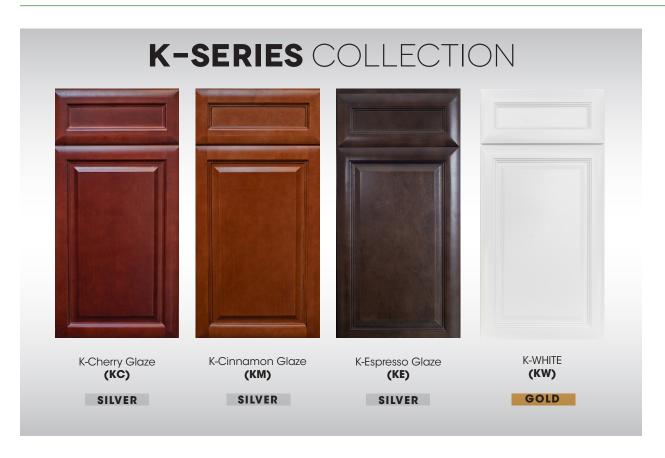

## **CABINET DETAILS\***

|                         | SILVER                                | GOLD                                                     |                                                                             |                                       |            |     |    |  |
|-------------------------|---------------------------------------|----------------------------------------------------------|-----------------------------------------------------------------------------|---------------------------------------|------------|-----|----|--|
|                         |                                       |                                                          |                                                                             | KW                                    | AK         | AP  | AW |  |
| Material                |                                       | Solid Birch                                              |                                                                             | Solid Birch MDF                       |            |     |    |  |
| Style                   | F                                     | Full Overlay, butt door                                  |                                                                             |                                       |            |     |    |  |
| Wall & Base             | Raised Squai                          | Raised Square (5pc recessed drawer header)               | re (5pc<br>essed Recess Square<br>awer                                      |                                       |            |     |    |  |
| Front Frame             |                                       | 3/4" Solid Birch                                         |                                                                             | 3/4" Solid Birch                      |            |     |    |  |
| Door Frame              | 3/4" Solid Birch                      |                                                          |                                                                             | 3/4" Solid Birch MDF                  |            |     |    |  |
| Door Center             | N                                     | MDF with birch veneer                                    |                                                                             |                                       | MDF with I | MDF |    |  |
| Sides (Wall & Base)     |                                       |                                                          |                                                                             | 1/2" A Grado phayood with wood vopes  |            |     |    |  |
| Top & Bottom (Wall)     | 1/2" A-Gra                            | 1/2" A-Grade plywood with wood veneer                    |                                                                             |                                       |            |     |    |  |
| Bottom (Base)           |                                       |                                                          | 1/2" A-Grade plywood with 3/8" A-Grade plywood with wood veneer wood veneer |                                       |            |     |    |  |
| Cabinet Interior        | Matches door color                    |                                                          |                                                                             | Matches door color                    |            |     |    |  |
| Back Panel              | 1/2" Picture Frame recess style       |                                                          |                                                                             | 1/2" Picture Frame recess style       |            |     |    |  |
| Hinges                  | **Coi                                 | **Concealed 6-way adjustable<br>soft close door hinges   |                                                                             |                                       |            |     |    |  |
| Connectors              | Pre-installed, co                     | Pre-installed, color coated metal clip,<br>won't tarnish |                                                                             |                                       |            |     |    |  |
| Shelves                 | 3/4" A-Grade plywood with wood veneer |                                                          |                                                                             | 3/4" A-Grade plywood with wood veneer |            |     |    |  |
| Drawer box              | Solid Wood 5/8" sides                 |                                                          |                                                                             | Solid Wood 17mm (close to 3/4"T)      |            |     |    |  |
|                         | Drav                                  | wer bottom 1/2"plyw                                      | Drawer bottom 1/2" Drawer bottom 3/8" plywood plywood                       |                                       |            |     |    |  |
|                         | Drawer length 21"                     |                                                          |                                                                             | Drawer length 21"                     |            |     |    |  |
|                         | ]                                     | Dovetail Construction                                    | n                                                                           | Dovetail Construction                 |            |     |    |  |
|                         |                                       | Natural finish                                           |                                                                             |                                       |            |     |    |  |
| Drawer Glides           | **Unde                                | Undermount, Full extension with soft closing feature     |                                                                             |                                       |            |     |    |  |
| Base Corner<br>Supports | V                                     | ts                                                       | Wood corner Wood corner brackets, with brackets wood I-beam construction    |                                       |            |     |    |  |
|                         |                                       |                                                          |                                                                             |                                       |            |     |    |  |