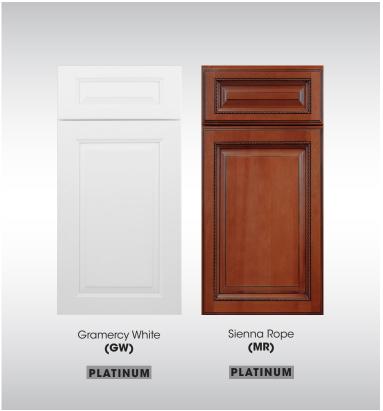

|                        |                                                                                                                                                                     |       |                          |              |                 |                       |                                           | <u>cabin</u>                                                         | etry™                 |  |  |
|------------------------|---------------------------------------------------------------------------------------------------------------------------------------------------------------------|-------|--------------------------|--------------|-----------------|-----------------------|-------------------------------------------|----------------------------------------------------------------------|-----------------------|--|--|
|                        | PLATINUM                                                                                                                                                            |       |                          |              |                 |                       |                                           |                                                                      |                       |  |  |
|                        | MR                                                                                                                                                                  | SB    | GW                       | SL           | TW              | TS                    | AG                                        | AN                                                                   | TG                    |  |  |
| Material               | Solid Birch                                                                                                                                                         |       |                          |              |                 |                       |                                           | Solid Eucalyptus Grandis                                             |                       |  |  |
| Style                  | Full Overlay, butt door                                                                                                                                             |       |                          |              |                 |                       |                                           |                                                                      |                       |  |  |
| Wall & Base            | Raised Square Recessed Square                                                                                                                                       |       |                          |              |                 |                       |                                           | are                                                                  |                       |  |  |
| Front Frame            | 3/4" Solid Birch                                                                                                                                                    |       |                          |              |                 |                       |                                           | 3/4" Solid Eucalyptus<br>Grandis                                     |                       |  |  |
| Door Frame             | 3/4" Solid Birch                                                                                                                                                    |       |                          |              |                 |                       |                                           | 3/4" Solid Eucalyptus<br>Grandis                                     |                       |  |  |
| Door Center            | Solid                                                                                                                                                               | Birch | MDF (to avoid expansion) |              |                 | MDF with maple veneer |                                           | Solid<br>Eucalyptus<br>Grandis<br>(Reversed<br>Raised Door<br>Panel) | Eucalyptus<br>Grandis |  |  |
| Sides (Wall &<br>Base) |                                                                                                                                                                     |       |                          | 1 /2" A_Grac | de plawood with | wood veneer           |                                           |                                                                      |                       |  |  |
| Top & Bottom<br>(Wall) | 1/2" A-Grade plywood with wood veneer                                                                                                                               |       |                          |              |                 |                       |                                           |                                                                      |                       |  |  |
| Bottom (Base)          | 3/8" A-Grade plywood with wood veneer                                                                                                                               |       |                          |              |                 |                       |                                           |                                                                      |                       |  |  |
| Cabinet Interior       |                                                                                                                                                                     |       |                          | Ν            | Matches door co | olor                  |                                           |                                                                      |                       |  |  |
| Back Panel             |                                                                                                                                                                     |       |                          |              |                 |                       | ure Frame recess style<br>I /2" FULL Back |                                                                      |                       |  |  |
| Hinges                 | **Concealed 6-way adjustable soft close door hinges                                                                                                                 |       |                          |              |                 |                       |                                           |                                                                      |                       |  |  |
| Connectors             | Pre-installed, color coated metal clip, won't tarnish                                                                                                               |       |                          |              |                 |                       |                                           |                                                                      |                       |  |  |
| Shelves                | ***3/4" A-Grade plywood with wood veneer (Townsquare Grey (TS) includes metal shelf clips. ALL NEW incoming stock for ALL other styles includes metal shelf clips.) |       |                          |              |                 |                       |                                           |                                                                      |                       |  |  |
| Drawer box             | Solid Wood 17mm (close to 3/4°T)  Drawer bottom 1/2"plywood  Drawer length 21"                                                                                      |       |                          |              |                 |                       |                                           |                                                                      |                       |  |  |
|                        |                                                                                                                                                                     |       |                          |              |                 |                       |                                           |                                                                      |                       |  |  |
|                        |                                                                                                                                                                     |       |                          |              |                 |                       |                                           |                                                                      |                       |  |  |
|                        | Dovetail Construction                                                                                                                                               |       |                          |              |                 |                       |                                           |                                                                      |                       |  |  |
|                        | Natural finish                                                                                                                                                      |       |                          |              |                 |                       |                                           |                                                                      |                       |  |  |
| Drawer Glides          | Undermount, Full extension with soft closing feature                                                                                                                |       |                          |              |                 |                       |                                           |                                                                      |                       |  |  |
| Base Corner            | Wood Corner brackets, with wood I-beam                                                                                                                              |       |                          |              |                 |                       |                                           |                                                                      |                       |  |  |